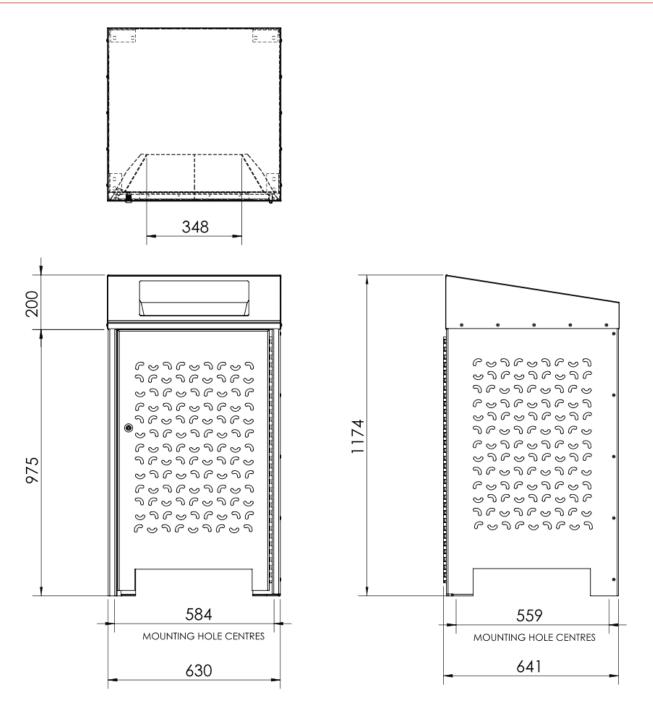

## MILDURA BIN 120/140L

SPECIFICATIONS

Measurements are in millimetres. Drawings are not to scale.

| PRODUCT CODE       | BODY              | FINISH       |
|--------------------|-------------------|--------------|
| MIL001-ZIN-PC-120L | Zinc plated steel | Powdercoated |

## MILDURA BIN 240L

SPECIFICATIONS

Measurements are in millimetres. Drawings are not to scale.

| PRODUCT CODE       | BODY              | FINISH       |
|--------------------|-------------------|--------------|
| MIL001-ZIN-PC-120L | Zinc plated steel | Powdercoated |