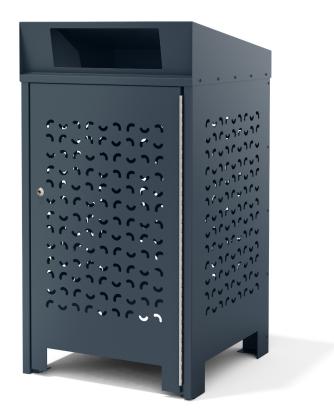

# **BIN ENCLOSURE**

Designer: SPARK

## MATERIALS

• Zinc plated mild steel body & chute

## FINISHES

• Powdercoated body