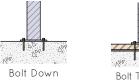

#### INSTALLATION

## FIXINGS

• 12mm fixings for 14mm Diameter holes

Alternative materials and finishes available on request