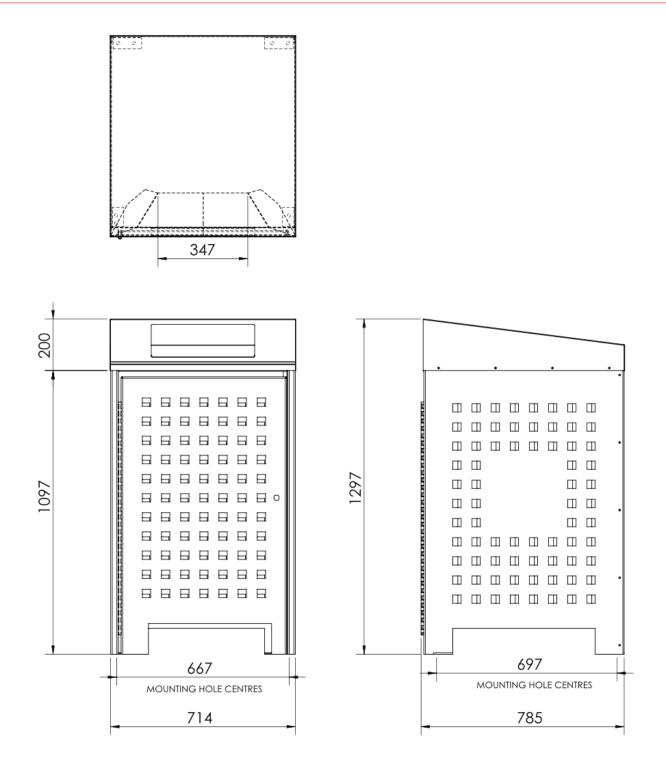

## MILDURA BIN 120/140L

SPECIFICATIONS

Measurements are in millimetres. Drawings are not to scale.

| PRODUCT CODE       | BODY              | FINISH       |
|--------------------|-------------------|--------------|
| MIL001-ZIN-PC-120L | Zinc plated steel | Powdercoated |